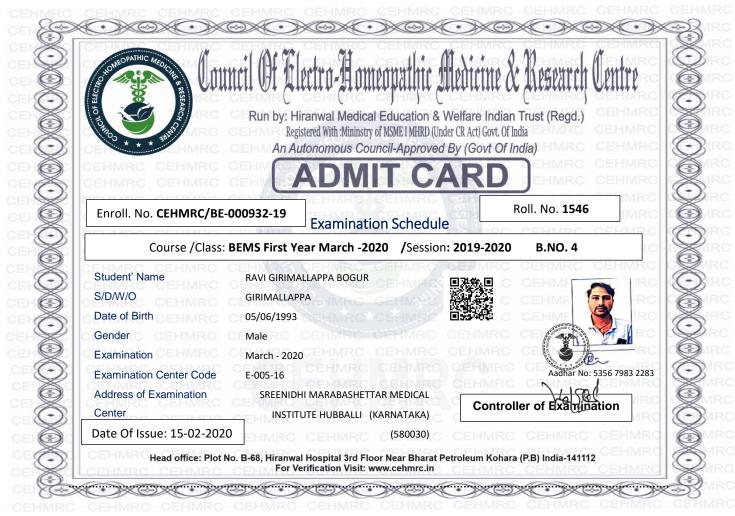

## **Instruction to Candidate**

- 1. Candidates must bring the 'Admit Card' and show it to the Invigilators on duty and should preserve it for future requirements
- 2. Photograph contained in this Admit Card will be matched with the photograph submitted with original application
- 3. Candidates should bring two Black Ballpoint Pens. Use of pencil is PROHIBITTED.
- 4. Mobile phone, Calculator, Digital Watch or any Electronic Device is NOT ALLOWED.
- 5. Candidates involved in unfair means/misconduct in examination hall, will be silently expelled.
- 6. Candidates will have to report at the examination hall 15 minutes before the examination starts.
- 7. Attendance sheets have been prepared with candidate's photograph and specimen signature. Invigilator will check the candidate physically with both the photographs of admit card and attendance sheet. Candidate's signature will also be checked by the invigilator in the same way.
- 8. Question papers along with the answer scripts must be returned to the invigilator by the candidates at the time of leaving the examination hall.

In Case of any discrepancy between the entries in the Admit Card issued & in the Institution record, the Institute record shall be final.

## **Council Of Electro-Homeopathic Medicine & Research Centre**

## STATEMENT OF EXAMINATION ATTENDANCE

Course /Class: BEMS First Year /Session: 2019-2020 March-2020 B.NO. 4

Enroll. No. CEHMRC/BE-000932-19

Roll. No. 1546

| S.NO | Date | Subject Code & Name                                  | Sign. Of Student | Sign. Of the Invigilator |
|------|------|------------------------------------------------------|------------------|--------------------------|
| 1    |      | BE -200 Anatomy – (2401)                             |                  |                          |
| 2    |      | BE-201 Physiology - (2402)                           |                  |                          |
| 3    |      | BE-202 Medicine – (2403)                             |                  |                          |
| 4    |      | BE-203 Social & Preventive – (2404)                  |                  |                          |
| 5    |      | BE-204 Pharmacy – (2405)                             |                  |                          |
| 6    |      | BE-205 Practical/ Viva -Internal Assessment – (2406) |                  |                          |
|      |      |                                                      |                  |                          |
|      |      |                                                      |                  |                          |
|      |      |                                                      |                  |                          |
|      |      |                                                      |                  |                          |
|      |      |                                                      |                  |                          |

Date of issue:15-02-2020

Controller of Examination