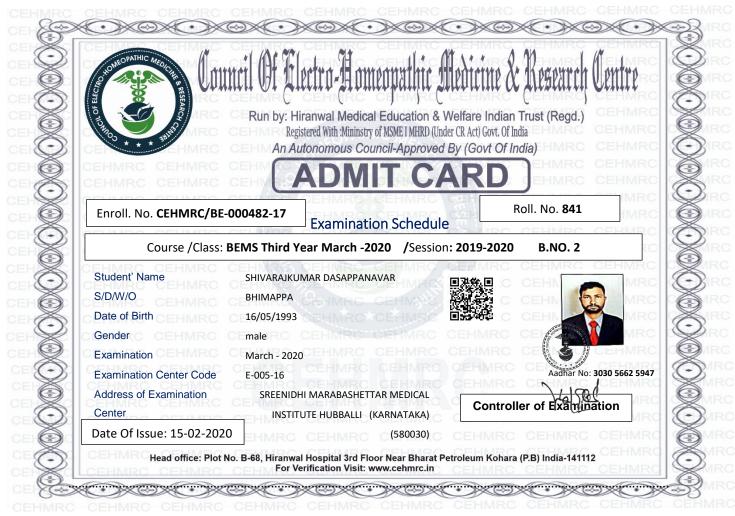

## **Council Of Electro-Homeopathic Medicine & Research Centre**

## STATEMENT OF EXAMINATION ATTENDANCE

Course /Class: BEMS Third Year /Session: 2019-2020 March-2020 B.NO. 2

| Enroll. | No. | CEHMRC | /BE- | 000482-17 |
|---------|-----|--------|------|-----------|
|---------|-----|--------|------|-----------|

Roll. No. 841

| S.NO | Date | Subject Code & Name                             | Sign. Of Student | Sign. Of the Invigilator |
|------|------|-------------------------------------------------|------------------|--------------------------|
| 1    |      | BE-210 Ophthalmology                            |                  |                          |
| 2    |      | BE-211 Genecology                               |                  |                          |
| 3    |      | BE-212 E.N.T.                                   |                  |                          |
| 4    |      | BE-213 Electro-Homeopathy PCM                   |                  |                          |
| 5    |      | BE-205 Practical-III /Viva -Internal Assessment |                  |                          |
|      |      |                                                 |                  |                          |
|      |      |                                                 |                  |                          |
|      |      |                                                 |                  |                          |
|      |      |                                                 |                  |                          |
|      |      |                                                 |                  |                          |
|      |      |                                                 |                  |                          |

Date of issue:15-02-2020

Controller of Examination

In Case of any discrepancy between the entries in the Admit Card issued & in the Institution record, the Institute record shall be final.

## **Instruction to Candidate**

- 1. Candidates must bring the 'Admit Card' and show it to the Invigilators on duty and should preserve it for future requirements
- 2. Photograph contained in this Admit Card will be matched with the photograph submitted with original application
- 3. Candidates should bring two Black Ballpoint Pens. Use of pencil is PROHIBITTED.
- 4. Mobile phone, Calculator, Digital Watch or any Electronic Device is NOT ALLOWED.
- 5. Candidates involved in unfair means/misconduct in examination hall, will be silently expelled.
- 6. Candidates will have to report at the examination hall 15 minutes before the examination starts.
- 7. Attendance sheets have been prepared with candidate's photograph and specimen signature. Invigilator will check the candidate physically with both the photographs of admit card and attendance sheet. Candidate's signature will also be checked by the invigilator in the same way.
- 8. Question papers along with the answer scripts must be returned to the invigilator by the candidates at the time of leaving the examination hall.