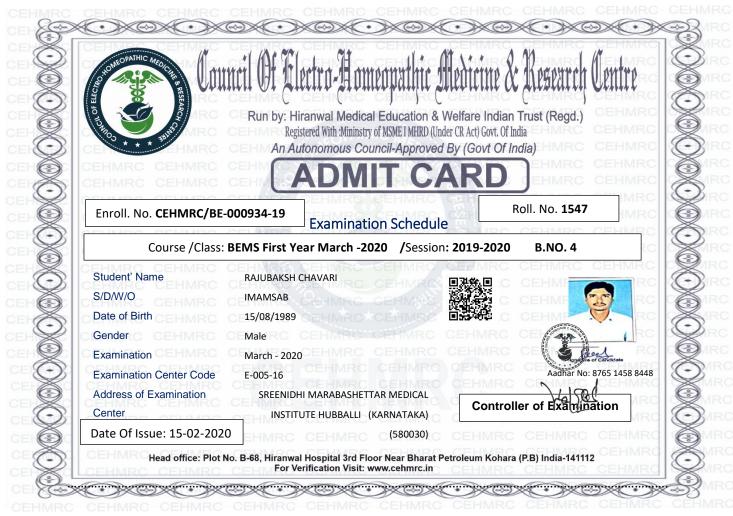

## **Instruction to Candidate**

- 1. Candidates must bring the 'Admit Card' and show it to the Invigilators on duty and should preserve it for future requirements
- 2. Photograph contained in this Admit Card will be matched with the photograph submitted with original application
- 3. Candidates should bring two Black Ballpoint Pens. Use of pencil is PROHIBITTED.
- 4. Mobile phone, Calculator, Digital Watch or any Electronic Device is NOT ALLOWED.
- 5. Candidates involved in unfair means/misconduct in examination hall, will be silently expelled.
- 6. Candidates will have to report at the examination hall 15 minutes before the examination starts.
- 7. Attendance sheets have been prepared with candidate's photograph and specimen signature. Invigilator will check the candidate physically with both the photographs of admit card and attendance sheet. Candidate's signature will also be checked by the invigilator in the same way.
- 8. Question papers along with the answer scripts must be returned to the invigilator by the candidates at the time of leaving the examination hall.

In Case of any discrepancy between the entries in the Admit Card issued & in the Institution record, the Institute record shall be final.

## **Council Of Electro-Homeopathic Medicine & Research Centre**

## STATEMENT OF EXAMINATION ATTENDANCE

Course /Class: BEMS First Year /Session: 2019-2020 March-2020 B.NO. 4

Enroll. No. CEHMRC/BE-000934-19

Roll. No. 1547

| S.NO | Date | Subject Code & Name                                  | Sign. Of Student | Sign. Of the Invigilator |
|------|------|------------------------------------------------------|------------------|--------------------------|
| 1    |      | BE -200 Anatomy – (2401)                             |                  |                          |
| 2    |      | BE-201 Physiology - (2402)                           |                  |                          |
| 3    |      | BE-202 Medicine – (2403)                             |                  |                          |
| 4    |      | BE-203 Social & Preventive – (2404)                  |                  |                          |
| 5    |      | BE-204 Pharmacy – (2405)                             |                  |                          |
| 6    |      | BE-205 Practical/ Viva -Internal Assessment – (2406) |                  |                          |
|      |      |                                                      |                  |                          |
|      |      |                                                      |                  |                          |
|      |      |                                                      |                  |                          |
|      |      |                                                      |                  |                          |
|      |      |                                                      |                  |                          |

Date of issue:15-02-2020

Controller of Examination