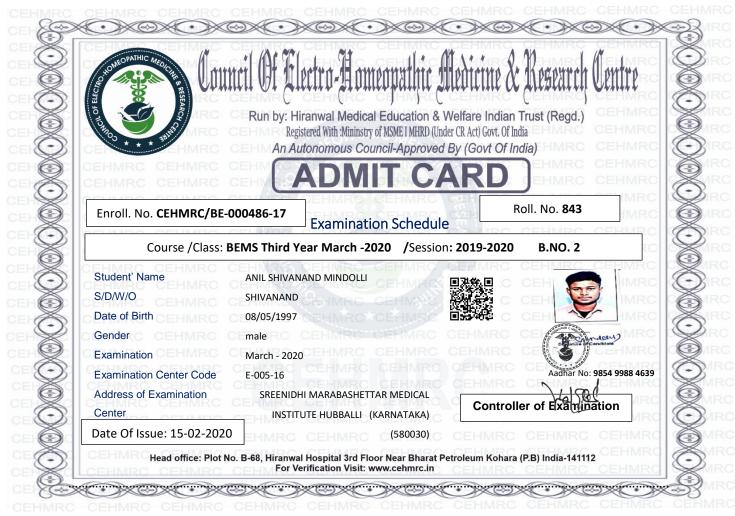

## **Council Of Electro-Homeopathic Medicine & Research Centre**

## STATEMENT OF EXAMINATION ATTENDANCE

Course /Class: BEMS Third Year /Session: 2019-2020 March-2020 B.NO. 2

| Enroll, No. | CEHMRC   | /BE-000486-17 |
|-------------|----------|---------------|
|             | CLITTING | DE 000-00 17  |

Roll. No. 843

| S.NO | Date | Subject Code & Name                             | Sign. Of Student | Sign. Of the Invigilator |
|------|------|-------------------------------------------------|------------------|--------------------------|
| 1    |      | BE-210 Ophthalmology                            |                  |                          |
| 2    |      | BE-211 Genecology                               |                  |                          |
| 3    |      | BE-212 E.N.T.                                   |                  |                          |
| 4    |      | BE-213 Electro-Homeopathy PCM                   |                  |                          |
| 5    |      | BE-205 Practical-III /Viva -Internal Assessment |                  |                          |
|      |      |                                                 |                  |                          |
|      |      |                                                 |                  |                          |
|      |      |                                                 |                  |                          |
|      |      |                                                 |                  |                          |
|      |      |                                                 |                  |                          |
|      |      |                                                 |                  |                          |

Date of issue:15-02-2020

Controller of Examination

## **Instruction to Candidate**

- 1. Candidates must bring the 'Admit Card' and show it to the Invigilators on duty and should preserve it for future requirements
- 2. Photograph contained in this Admit Card will be matched with the photograph submitted with original application
- 3. Candidates should bring two Black Ballpoint Pens. Use of pencil is PROHIBITTED.
- 4. Mobile phone, Calculator, Digital Watch or any Electronic Device is NOT ALLOWED.
- 5. Candidates involved in unfair means/misconduct in examination hall, will be silently expelled.
- 6. Candidates will have to report at the examination hall 15 minutes before the examination starts.
- 7. Attendance sheets have been prepared with candidate's photograph and specimen signature. Invigilator will check the candidate physically with both the photographs of admit card and attendance sheet. Candidate's signature will also be checked by the invigilator in the same way.
- 8. Question papers along with the answer scripts must be returned to the invigilator by the candidates at the time of leaving the examination hall.

In Case of any discrepancy between the entries in the Admit Card issued & in the Institution record, the Institute record shall be final.