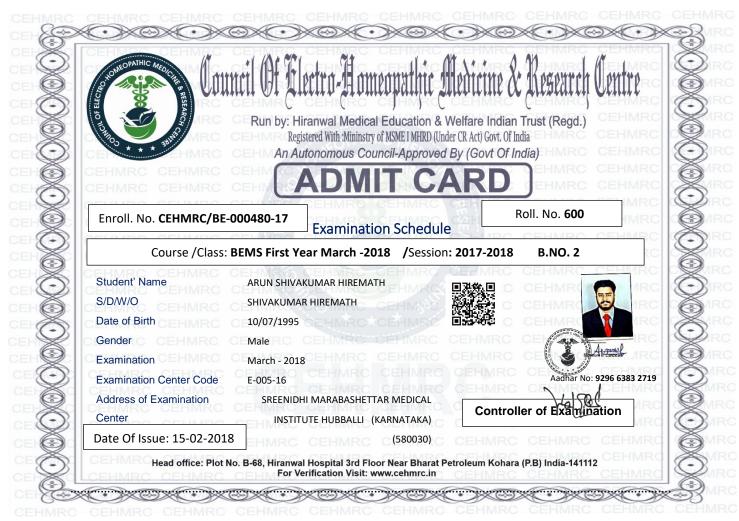

## **Council Of Electro-Homeopathic Medicine & Research Centre**

## STATEMENT OF EXAMINATION ATTENDANCE

Course /Class: BEMS First Year /Session: 2017-2018 March-2018 B.NO. 2

| Fnroll    | Nο   | CEHMRC   | /BE-000480-17 |
|-----------|------|----------|---------------|
| LIII OII. | INO. | CEMIVING | DE-000400-17  |

Roll. No. 600

| S.NO | Date | Subject Code & Name                                  | Sign. Of Student | Sign. Of the Invigilator |
|------|------|------------------------------------------------------|------------------|--------------------------|
| 1    |      | BE -200 Anatomy – (2401)                             |                  |                          |
| 2    |      | BE-201 Physiology - (2402)                           |                  |                          |
| 3    |      | BE-202 Medicine – (2403)                             |                  |                          |
| 4    |      | BE-203 Social & Preventive – (2404)                  |                  |                          |
| 5    |      | BE-204 Pharmacy – (2405)                             |                  |                          |
| 6    |      | BE-205 Practical/ Viva -Internal Assessment – (2406) |                  |                          |
|      |      |                                                      |                  |                          |
|      |      |                                                      |                  |                          |
|      |      |                                                      |                  |                          |
|      |      |                                                      |                  |                          |
|      |      |                                                      |                  |                          |

Date of issue:15-02-2018

Controller of Examination

In Case of any discrepancy between the entries in the Admit Card issued & in the Institution record, the Institute record shall be final.

## **Instruction to Candidate**

- 1. Candidates must bring the 'Admit Card' and show it to the Invigilators on duty and should preserve it for future requirements
- 2. Photograph contained in this Admit Card will be matched with the photograph submitted with original application
- 3. Candidates should bring two Black Ballpoint Pens. Use of pencil is PROHIBITTED.
- 4. Mobile phone, Calculator, Digital Watch or any Electronic Device is NOT ALLOWED.
- 5. Candidates involved in unfair means/misconduct in examination hall, will be silently expelled.
- 6. Candidates will have to report at the examination hall 15 minutes before the examination starts.
- 7. Attendance sheets have been prepared with candidate's photograph and specimen signature. Invigilator will check the candidate physically with both the photographs of admit card and attendance sheet. Candidate's signature will also be checked by the invigilator in the same way.
- 8. Question papers along with the answer scripts must be returned to the invigilator by the candidates at the time of leaving the examination hall.