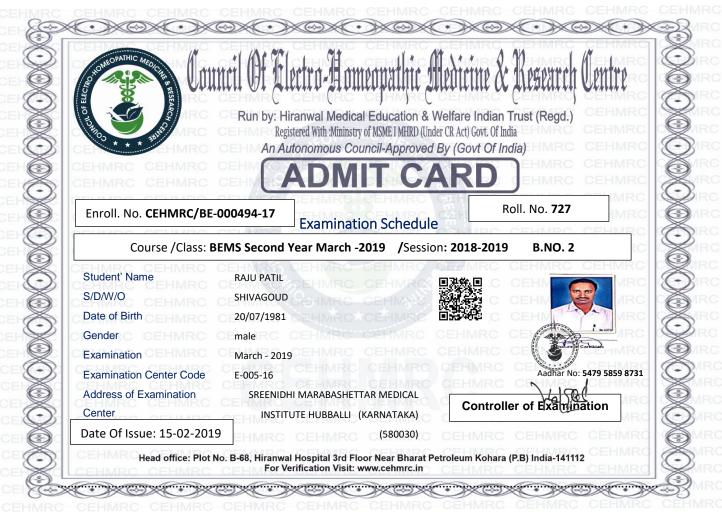

## **Council Of Electro-Homeopathic Medicine & Research Centre**

## STATEMENT OF EXAMINATION ATTENDANCE

Course /Class: BEMS Second Year /Session: 2018-2019 March-2019 B.NO. 2

| Enroll. | No. | <b>CEHMR</b> | C/BE | -000494-17 |
|---------|-----|--------------|------|------------|
|---------|-----|--------------|------|------------|

Roll. No. 727

| S.NO | Date | Subject Code & Name              | Sign. Of Student | Sign. Of the Invigilator |
|------|------|----------------------------------|------------------|--------------------------|
| 1    |      | BE-200 Anatomy-II                |                  |                          |
| 2    |      | BE-201 Physiology-II             |                  |                          |
| 3    |      | BE-208 Materia Medica            |                  |                          |
| 4    |      | BE-209 Pathology                 |                  |                          |
| 5    |      | BE-105 Practical-II              |                  |                          |
| 6    |      | BE-106 Viva- Internal Assessment |                  |                          |
|      |      |                                  |                  |                          |
|      |      |                                  |                  |                          |
|      |      |                                  |                  |                          |
|      |      |                                  |                  |                          |
|      |      |                                  |                  |                          |

Date of issue:15-02-2019

Controller of Examination